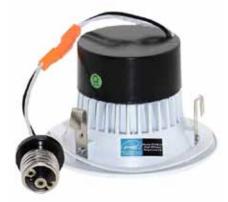

### Overview

The LM403 series is a 4" recessed LED downlight that is compatible with most 4" recessed standard housings and is suitable for either remodel or new construction.

### **Quick Connect "Push in Terminal"**

• "Quick connectors" for fast and easy wiring.