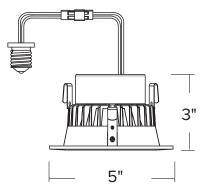

## DIMENSIONS:

### SPECIFICATIONS | US-LM403W-40

| ITEM STYLE      | RECESSED BAFFLE      | FEATURES<br>RETROFITS FIT MOST 4" RECESSED CANS<br>LONG LIFE LEDS UP TO 50,000 HOURS AT 70% LUMENS<br>INCLUDES MEDIUM BASE SOCKET ADAPTER<br>OPTIONAL GU24 ADAPTER AVAILABLE<br>SAVE 75% COMPARED TO INCANDESCENT SOURCES<br>NO TOOLS REQUIRED FOR INSTALLATION<br>TESTED IN ACCORDANCE WITH IESNA LM79 & LM80<br>640 LUMENS |
|-----------------|----------------------|------------------------------------------------------------------------------------------------------------------------------------------------------------------------------------------------------------------------------------------------------------------------------------------------------------------------------|
| MANUFACTURER    | USA LIGHT & ELECTRIC |                                                                                                                                                                                                                                                                                                                              |
| WARRANTY        | 5-YEAR LIMITED       |                                                                                                                                                                                                                                                                                                                              |
| VOLTAGE TYPE    | 120 VOLT             |                                                                                                                                                                                                                                                                                                                              |
| INPUT VOLTAGE   | 120V                 |                                                                                                                                                                                                                                                                                                                              |
| POWER FACTOR    | >0.90                |                                                                                                                                                                                                                                                                                                                              |
| INPUT FREQUENCY | 60HZ                 |                                                                                                                                                                                                                                                                                                                              |
| DEPTH           | 3.0"                 |                                                                                                                                                                                                                                                                                                                              |
| DIAMETER        | 5.0"                 | 82 CRI                                                                                                                                                                                                                                                                                                                       |