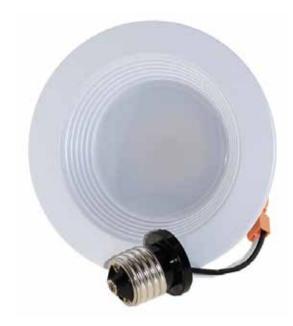

### Overview

The LM403 series is a 4" recessed LED downlight that is compatible with most 4" recessed standard housings and is suitable for either remodel or new construction.

### **Quick Connect "Push in Terminal"**

• "Quick connectors" for fast and easy wiring.

#### Listings

- cUL us Listed
- Energy star qualified
- Meets state of CA Title 24 Requirements
- Damp and Wet Location Approved